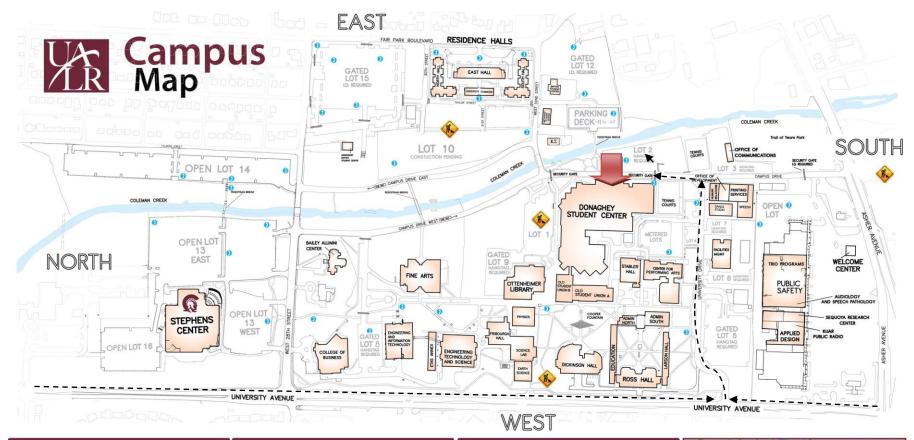

## **Directions to the Donaghey Student Center (Old Trojan Field House):**

- 1. Take University Avenue South
- 2. Turn Left onto University Drive
- Turn Left on Campus Drive
- Park in lot 2 across from Donaghey Student Center

## Important Places

## **Pardon Our Progress**

ind Fribourgh Hall and adjacent to ETAS, under construction is a five-stor ter for Integrative Bio Nanotechnology Science (CIBNS)

A fourth Residence Hall is being constructed near the others, designed to be a pair vide housing for approximately 370 students

On the south of campus across Asher Avenue, under construct and Sports Complex to include track and field/soccer facilities